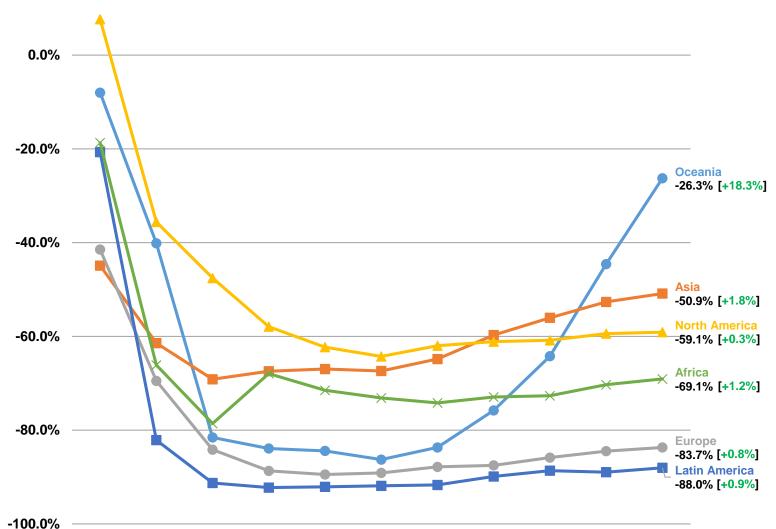

## Decrease in Flights by Region\* & [Most Recent Week-on-Week Change]

3/16-3/22 3/23-3/29 3/30-4/5 4/6-4/12 4/13-4/19 4/20-4/26 4/27-5/3 5/4-5/10 5/11-5/17 5/18-5/24 5/25-5/31

<sup>\*</sup> Change in average daily flights scheduled versus control period of Jan. 4 to 16 [Week-on-week percentage change]