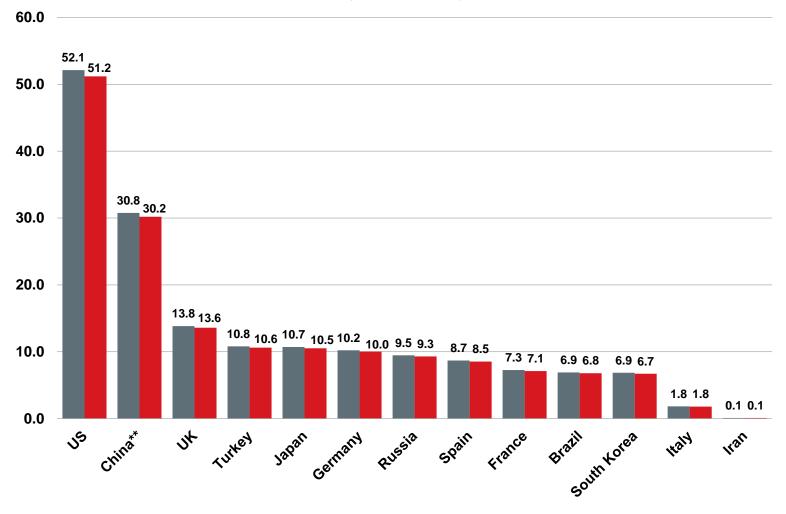

#### **Total Value of Parked Aircraft (\$ Billions)**

■ 2020 Q1 BV ■ 2020 Q2 BV