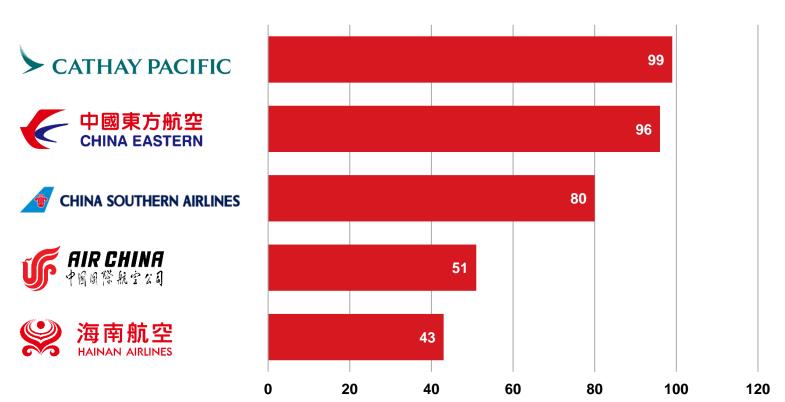

### **Top 5 US Operators by Count of Parked Aircraft**

Top 5 Chinese Operators\*\* by Count of Parked Aircraft^

<sup>\*\*</sup> Includes Hong Kong and Macau

<sup>^</sup> Combined passenger and freighter aircraft