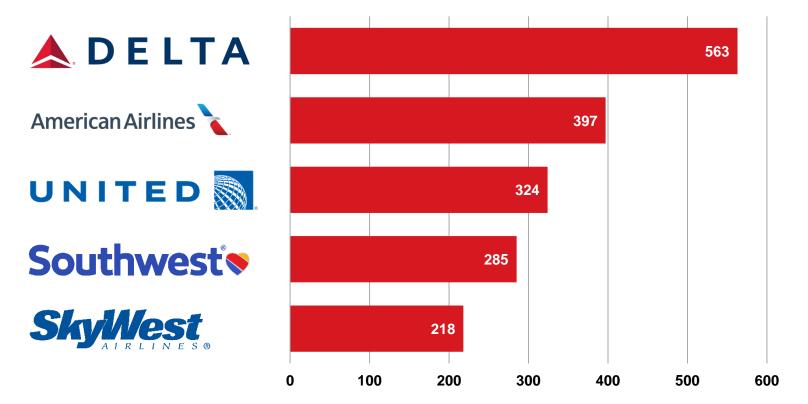

### **Top 5 US Operators by Count of Parked Aircraft**

Top 5 Chinese Operators\*\* by Count of Parked Aircraft^

<sup>\*\*</sup> Includes Hong Kong and Macau

<sup>^</sup> Combined passenger and freighter aircraft