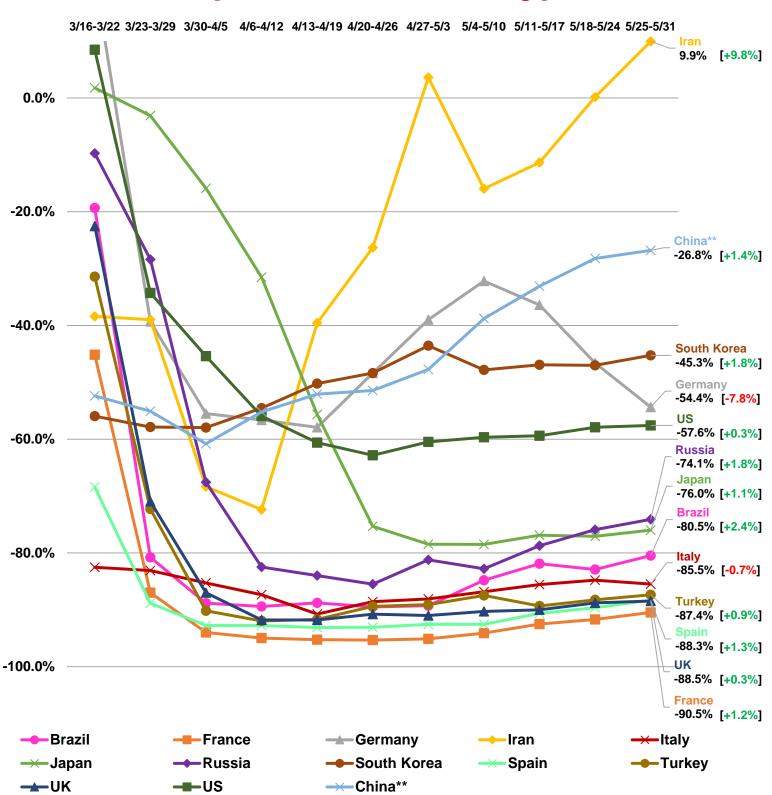

## Decrease in Flights by Country\* & [Most Recent Week-on-Week Change]

<sup>\*</sup> Change in average daily flights scheduled versus control period of 1/4 to 1/16

[Week-on-week percentage change]

<sup>\*\*</sup> Includes Hong Kong and Macau