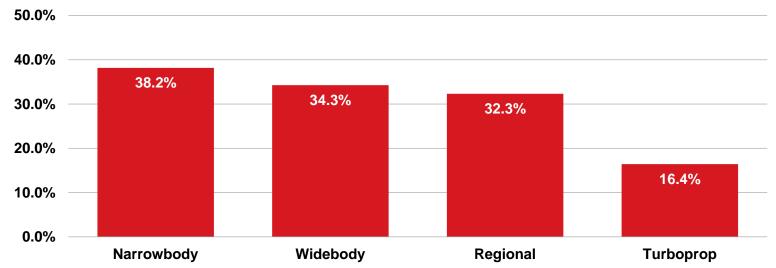

## Parked Aircraft by Body Type as a Percent of Total Fleet<sup>^</sup>

<sup>\*\*</sup> Includes Hong Kong and Macau

<sup>^</sup> Combined passenger and freighter aircraft